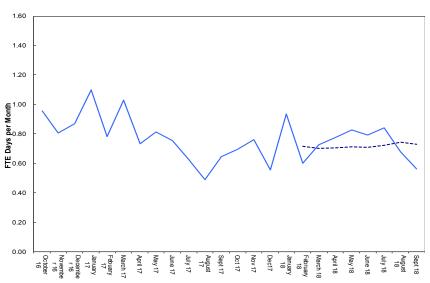

### 2. Summary of key data

Of particular interest to the committee may be:

• The summary of trends graph in Appendix 1 shows that the outturn for the full year up to September at 8.77 days lost per employee is below the nine-day target (reduced in 2018-19 from ten days). Although in the last three months total absence rates had begun to rise, the rate for September is well below the same month last year and this has led to the absence rate again beginning to decrease.

#### Summary of Trends

--- 12 Month Rolling Average

| Month                | Total<br>Absence % | No of FTE<br>Staff | 12 Month<br>Average (%) | FTE Days per<br>FTE in Current<br>Month | FTE Days per<br>FTE 12 Month<br>Average | FTE Days<br>per FTE per<br>Month<br>Average |
|----------------------|--------------------|--------------------|-------------------------|-----------------------------------------|-----------------------------------------|---------------------------------------------|
| October 16           | 4.55               | 389.26             | 4.27                    | 0.96                                    | 11.07                                   | 0.92                                        |
| November 16          | 3.67               | 389.20             | 4.24                    | 0.96                                    | 11.00                                   | 0.92                                        |
| December 16          | 4.34               | 387.30             | 4.23                    | 0.87                                    | 11.00                                   | 0.92                                        |
| January 17           | 5.23               | 387.81             | 4.32                    | 1.10                                    | 11.22                                   | 0.94                                        |
| Febuary 17           | 3.90               | 387.61             | 4.41                    | 0.78                                    | 11.42                                   | 0.95                                        |
| March 17             | 4.47               | 385.87             | 4.47                    | 1.03                                    | 11.73                                   | 0.98                                        |
| April 17             | 4.06               | 379.37             | 4.47                    | 0.73                                    | 11.61                                   | 0.97                                        |
| May 17               | 3.88               | 384.12             | 4.41                    | 0.81                                    | 11.38                                   | 0.95                                        |
| June 17              | 3.43               | 379.47             | 4.35                    | 0.75                                    | 11.25                                   | 0.94                                        |
| July 17              | 2.99               | 378.65             | 4.23                    | 0.63                                    | 10.84                                   | 0.90                                        |
| August 17            | 2.22               | 378.65             | 4.01                    | 0.49                                    | 10.23                                   | 0.85                                        |
| Sept 17              | 3.07               | 374.69             | 3.82                    | 0.64                                    | 9.75                                    | 0.81                                        |
| Oct 17               | 3.16               | 379.55             | 3.70                    | 0.69                                    | 9.42                                    | 0.79                                        |
| Nov 17               | 3.46               | 383.00             | 3.68                    | 0.76                                    | 9.38                                    | 0.78                                        |
| Dec17                | 2.93               | 379.78             | 3.57                    | 0.56                                    | 9.05                                    | 0.75                                        |
| January 18           | 4.25               | 378.25             | 3.48                    | 0.93                                    | 8.80                                    | 0.73                                        |
| February 18          | 3.01               | 374.84             | 3.41                    | 0.60                                    | 8.59                                    | 0.72                                        |
| March 18             | 3.46               | 373.69             | 3.33                    | 0.73                                    | 8.41                                    | 0.70                                        |
| April 18             | 3.88               | 366.58             | 3.31                    | 0.78                                    | 8.48                                    | 0.71                                        |
| May 18               | 3.94               | 359.94             | 3.32                    | 0.83                                    | 8.54                                    | 0.71                                        |
| June 18              | 3.60<br>3.82       | 365.97             | 3.33<br>3.40            | 0.79                                    | 8.51                                    | 0.71                                        |
| July 18<br>August 18 | 3.82               | 367.42<br>365.45   | 3.40                    | 0.84                                    | 8.69<br>8.92                            | 0.72                                        |
| Sept 18              | 2.82               | 364.05             | 3.47                    | 0.56                                    | 8.92                                    | 0.74                                        |
| зерито               | 2.02               | 304.03             | 3.40                    | 0.36                                    | 0.//                                    | 0.73                                        |